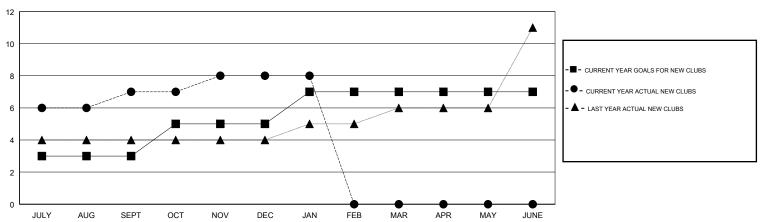

| 7           | 2             | JULY/AUG/SEPT | 450                            | 412                     | 112                                                |  |
| OCT/NOV/DEC   | 2             | 1           | 2             | OCT/NOV/DEC   | 200                            | 160                     | 532                                                |  |
| JAN/FEB/MAR   | 2             | 0           | 0             | JAN/FEB/MAR   | -100                           | 30                      | 40                                                 |  |
| APR/MAY/JUNE  | 0             | 0           | 0             | APR/MAY/JUNE  | -250                           | 0                       | 0                                                  |  |

## GOALS AND ACTUAL NEW CLUBS CUMULATIVE



## GOALS AND ACTUAL MEMBERS CUMULATIVE



| DROPPED CLUBS: 4  DROPPED MEMBERS |     | 51 CLUBS OF 139 ADDED 1 OR MORE<br>NEW MEMBERS | GENDER DISTRIBUTION  MALE 4,439 (57.51%)  FEMALE 3,280 (42.49%)  Women Percentage Fiscal Year Goal: 40% |       |
|-----------------------------------|-----|------------------------------------------------|---------------------------------------------------------------------------------------------------------|-------|
| DECEASED                          | 5   | CLICK HERE FOR CUMULATIVE                      | TOTAL FAMILY UNIT MEMBERS                                                                               | 5,996 |
| CLUB CANCELLED                    | 36  | MEMBERSHIP DATA                                |