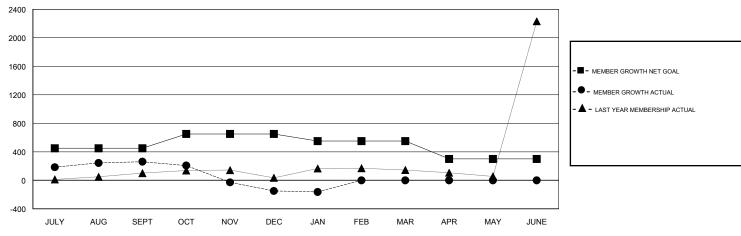

## GOALS AND ACTUAL MEMBERS CUMULATIVE

| DROPPED CLUBS: 4  DROPPED MEMBERS |     | 51 CLUBS OF 139 ADDED 1 OR MORE<br>NEW MEMBERS | GENDER DISTRIBUTION  MALE 4,439 (57.51%)  FEMALE 3,280 (42.49%)  Women Percentage Fiscal Year Goal: 40% |       |
|-----------------------------------|-----|------------------------------------------------|---------------------------------------------------------------------------------------------------------|-------|
| DECEASED                          | 5   | CLICK HERE FOR CUMULATIVE                      | TOTAL FAMILY UNIT MEMBERS                                                                               | 5,996 |
| CLUB CANCELLED                    | 36  | MEMBERSHIP DATA                                |                                                                                                         | 0.544 |
| OTHER                             | 643 |                                                | FAMILY MEMBERS PAYING HALF DUES                                                                         | 3,541 |
| TOTAL                             | 684 |                                                |                                                                                                         |       |